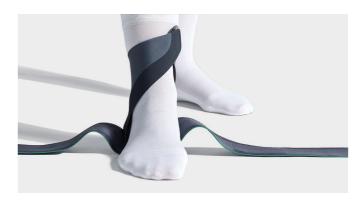

### Features of the strap system

- Soft, breathable strap
- Functional, stabilising tape

The ankle joint is secured effectively and comfortably, thanks to the combination of rigid and flexible elements.

# Construction of the shell Construction of the shell Large-area straps Increased stability Integration of elasticated tapes into the shell Easy to put on