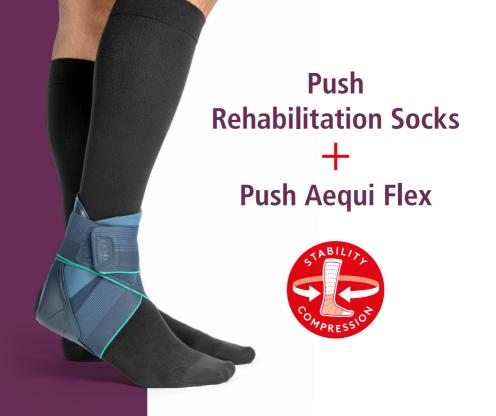

# Scientifically proven stability

Compared to other common ankle orthoses, the Push Aequi Flex offers the highest stability.

Fraunhofer IPA:

DOI: 10.24406/ipa-n-648926

Read the detailed study here

The ideal addition for your therapy on the ankle joint