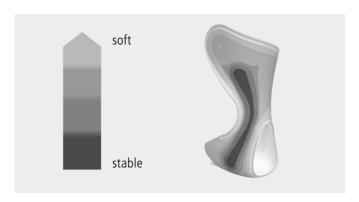

## The Flex-protect innovation

### **Characteristics of the shell**

- Flexible towards the edges
- Rigid core