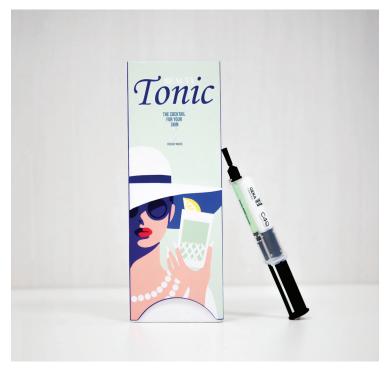

# Beauty Tonic

### **Application**

Dispense the product from its handy syringe pack. Thanks to the practicality of the pack it is possible to dispense the correct quantity of cream and serum, so as to create the perfect mix. Spread on the face with soft circular movements, until completely absorbed. Proceed with normal makeup treatments, or leave to act as a night treatment.

## Delivery System

SUGGESTION: Duo syringes.

Clean beauty\*
Anti-aging action
Rebalancing effect
Unique and innovative pack

\*International std ISO 16128-1 natural ingredient