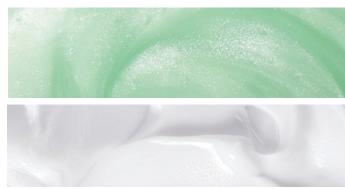

#### Description

An energy booster proposed in an unusual pack, to distribute the product and guarantee the perfect homogeneity and functionality of its assets. On the one hand a veil of softness; This apparently full-bodied cream, once applied to the skin, leaves the sensation of a soft and airy veil, which provides nourishment and hydration at the same time.

On the opposite side a particular texture, in a pastel green color, with precious glitter inside for an illuminating effect. Enriched with an active booster, designed to give it energy and make the skin shine with new vitality, it becomes a perfect combo, which combines the performance of makeup with the action of its active ingredients.