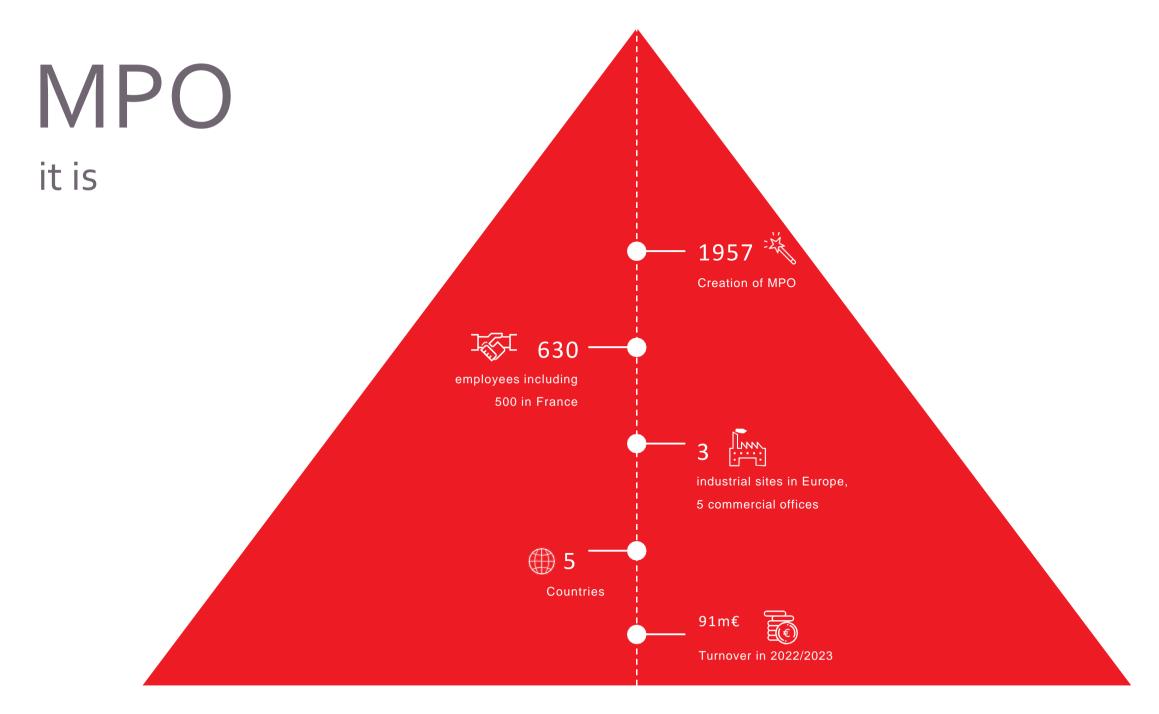

# Our expertise

Disc and Vinyl pressing

16 000 m² 287 people Printing and packaging manufacturing

20 000 m<sup>2</sup> 170 people Co-Packing et Logistics

20 000 m<sup>2</sup> 43 people

**56 000 m<sup>2</sup> - 500 people** in France on sur 3 activities