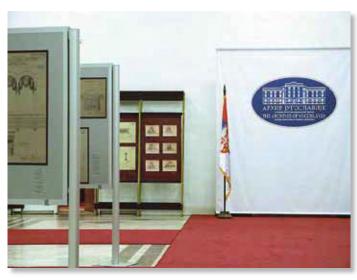

### MAGNETIC EXHIBITION BOARD

Magnetic exhibition boards - powder coated steel board is used as base for efficient hanging of thin showpieces (plans, documents and photos). The particularity of this system is individually tailored pocket for each showpiece, as well as choice of frame specific colour.

Archive of Yugoslavia, Belgrade

For company from Novi Sad, NS ČAJEVAC, we made special trade fair diplay for their products. Requirements: each product needs to have an individual carrier, that overview of selected products is simple and clear, that every piece can be show to client and than put back to the display.