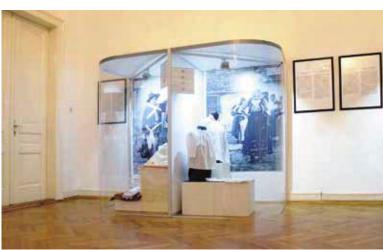

# **SPECIAL SHOWCASES**

These special showcases are made for the exhibition of the ethnographic artefacts in Museum of Vojvodina. Autor and constructor is Sc. Eng. Arch. Dragan Radovanović.

National library "Branko Radičević" Odžaci