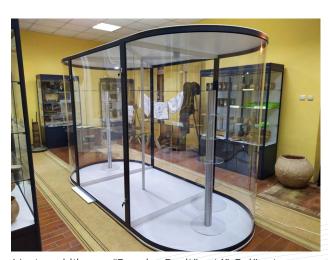

# **SPECIAL SHOWCASES**

These special showcases are made for the exhibition of the ethnographic artefacts in Museum of Vojvodina. Autor and constructor is Sc. Eng. Arch. Dragan Radovanović.

National library "Branko Radičević" Odžaci