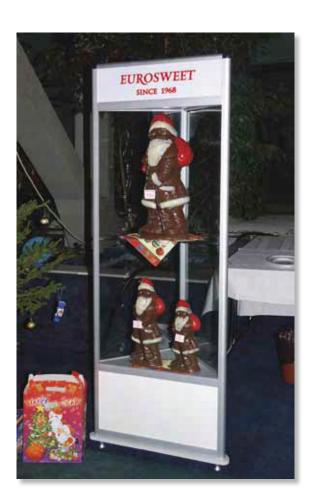

### SHOWCASES: SQUARE AND RECTANGULAR BASES

The most commonly used showcases. We produce them in full glass, with or without shelves.

Serbian oil industry - NIS

GALEB group

SHOWCASES: SQUARE AND RECTANGULAR BASES