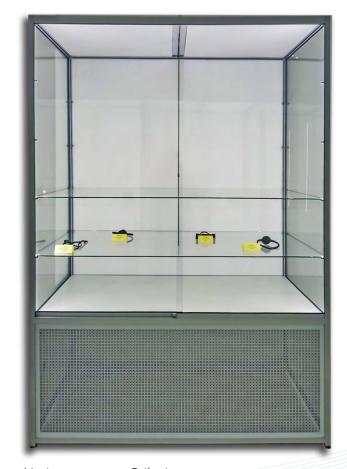

### **COUNTER SHOWCASES**

Counter showcase is completly closed with total height up to 120cm. The standard height of exhibition space is 30cm. Bottom, opaque partof showcase can be storage with a key. Storage is closed with MDF coloured panel.