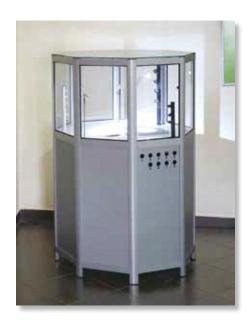

### SHOWCASES: HEXAGONAL AND OCTAGONAL BASES

These kinds of showcases are successfully used during exhibitions as an exhibition island, which cannot go unnoticed. It permits branding of upper or lower technical space. Use of additional central or sidelights is very effective.

Museum of minning and metalurgy, Bor

DANIJELA COMMERCE