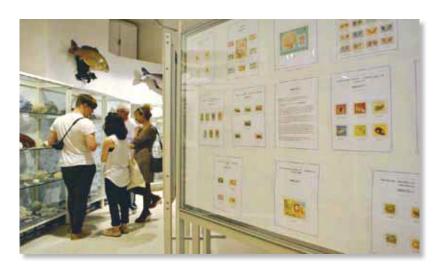

### SHOWCASES: SQUARE AND RECTANGULAR BASES

The most commonly used showcases. We produce them in full glass, with or without shelves.

Serbian oil industry - NIS

GALEB group

SHOWCASES: SQUARE AND RECTANGULAR BASES

Military Academy, Belgrade

Pocelain musem, Subotica

Samsonite

Museum of Vojvodina, Novi Sad

PTT museum

### SHOWCASES: SQUARE AND RECTANGULAR BASES

Memorial house of Janko Čmelik

Native museum, Priboj