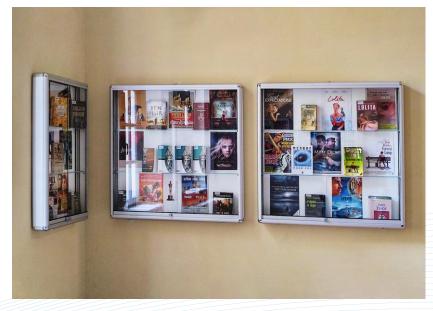

### **WALL SHOWCASES**

Wall showcases are attached to the wall and their maximum depth is 25cm. Floor, ceiling and back are opaque. They can have shelves. With showcases we also deliver special carriers, on which showcase is stably mounted on the wall.

University library, Niš