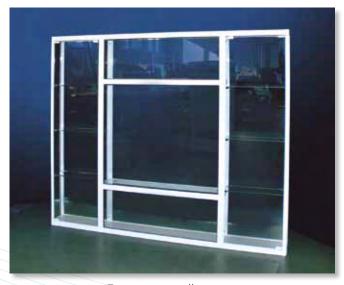

# The best display case exactly according to your measurements!

We make elegant and practical showcases. In them you will display your exhibit, use them with ease, and they will be a decoration in your showroom. All special, nonstandard showcases are result of joint work between our team and customer.

### Standard characteristics of showcases:

Construction is made of silver matt anodized aluminium profiles; Connectors are made of metal; All sides and shelves are made out of glass; Glass doors can be sliding or with hinges; and with lock and key; They have adjustable legs.

### Additional features for an individual selection:

Specific dimensions
Specific colour of aluminium profiles
Different kinds of visible connectors
Storage with a key
Laminated, tampered or acrylic glass
Central light, LED strips or spot lights
Extra shelves
Branding of the showcase
Wheels for easy move