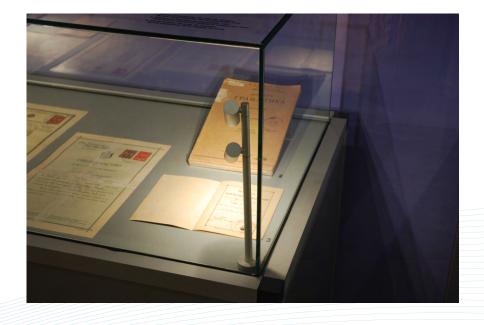

### **COUNTER SHOWCASES**

Counter showcase is completly closed with total height up to 120cm. The standard height of exhibition space is 30cm. Bottom, opaque partof showcase can be storage with a key. Storage is closed with MDF coloured panel.

Porcelain, museum, Subotica

Celtic village, Indija

Museum of Vojvodina, Novi Sad

Museum of Vojvodina, Novi Sad