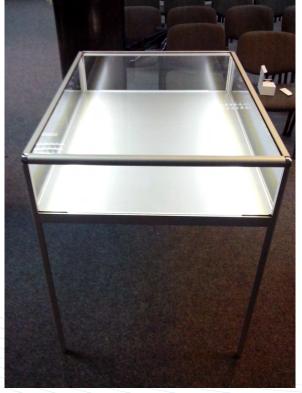

### **TABLE SHOWCASE**

Table showcase is economical and elegant version of well-organized exhibition space. Total height of the table shoecase can vary from 80 to 120cm. Standard height for the display space of the table showcase is 30cm. It has sliding door and a lock and key system.

Memorial house of Janko Čmelik