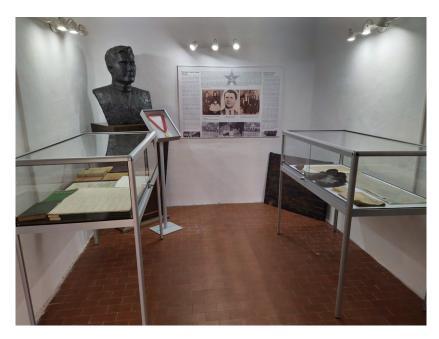

### SHOWCASES: SQUARE AND RECTANGULAR BASES

The most commonly used showcases. We produce them in full glass, with or without shelves.

Serbian oil industry - NIS

GALEB group

SHOWCASES: SQUARE AND RECTANGULAR BASES

Military Academy, Belgrade

Pocelain musem, Subotica

Samsonite

Museum of Vojvodina, Novi Sad

PTT museum

### SHOWCASES: SQUARE AND RECTANGULAR BASES

Memorial house of Janko Čmelik

Native museum, Priboj