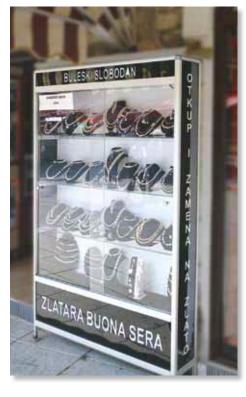

### SHOWCASES: SQUARE AND RECTANGULAR BASES

The most commonly used showcases. We produce them in full glass, with or without shelves.

Serbian oil industry - NIS

GALEB group

SHOWCASES: SQUARE AND RECTANGULAR BASES