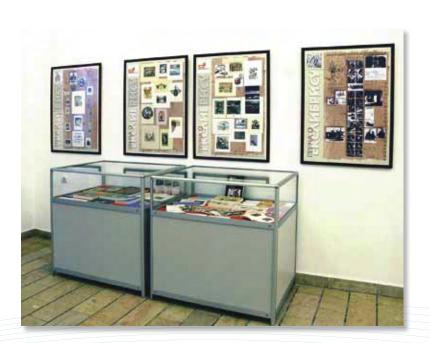

### SHOWCASES: SQUARE AND RECTANGULAR BASES

The most commonly used showcases. We produce them in full glass, with or without shelves.

Serbian oil industry - NIS

GALEB group

SHOWCASES: SQUARE AND RECTANGULAR BASES

Military Academy, Belgrade

Pocelain musem, Subotica

Samsonite

Museum of Vojvodina, Novi Sad

PTT museum

### SHOWCASES: SQUARE AND RECTANGULAR BASES

Memorial house of Janko Čmelik

Native museum, Priboj