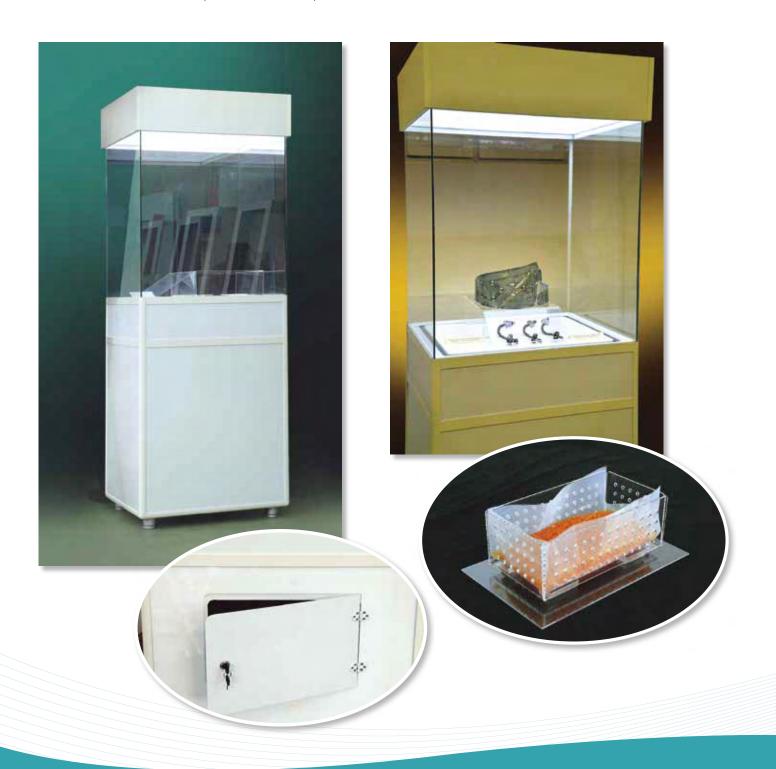

### Standard characteristics of showcases:

Construction is made of silver matt anodized aluminium profiles; Connectors are made of metal; All sides and shelves are made out of glass; Glass doors can be sliding or with hinges; and with lock and key; They have adjustable legs.

### Additional features for an individual selection:

Specific dimensions
Specific colour of aluminium profiles
Different kinds of visible connectors
Storage with a key
Laminated, tampered or acrylic glass
Central light, LED strips or spot lights
Extra shelves
Branding of the showcase
Wheels for easy move

### SHOWCASES: SQUARE AND RECTANGULAR BASES

The most commonly used showcases. We produce them in full glass, with or without shelves.

Serbian oil industry - NIS

GALEB group

SHOWCASES: SQUARE AND RECTANGULAR BASES

Military Academy, Belgrade

Pocelain musem, Subotica

Samsonite

Museum of Vojvodina, Novi Sad

PTT museum

### SHOWCASES: SQUARE AND RECTANGULAR BASES

Memorial house of Janko Čmelik

Native museum, Priboj