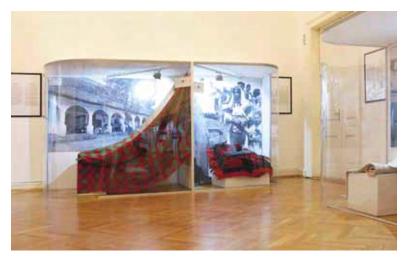

# **SPECIAL SHOWCASES**

These special showcases are made for the exhibition of the ethnographic artefacts in Museum of Vojvodina. Autor and constructor is Sc. Eng. Arch. Dragan Radovanović.

National library "Branko Radičević" Odžaci