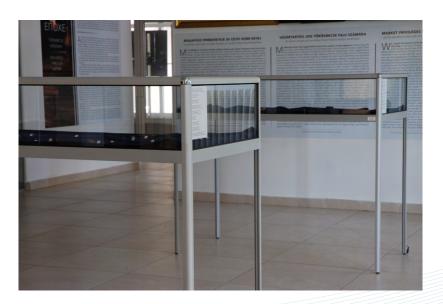

### STANDARD EXHIBITON BOARDS - SCREENS

For low budget exhibitions we use our standard profiles with different mounting angles (90\*, 120\*, 135\*, 180\*, and 225\*). With these profiles exhibiton boards are quickly installed and removed, easy to transport and they can be used for a long time. Dimensions, specific colour and type of inserts are arranged with client.

Archaeological site Lepenski Vir

Our boards are perfect for space division, either at a tradew show or in the office.