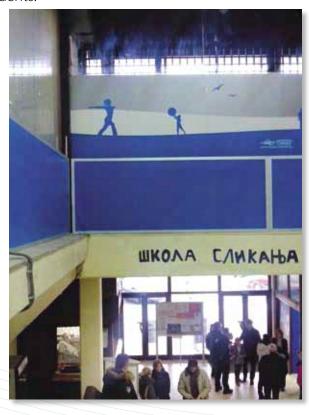

## **EXHIBITION BOARD - ART SCHOOL**

Sports centre NOVI BEOGRAD creativly used our blue magnetic exhibition board to display artwork from the students.