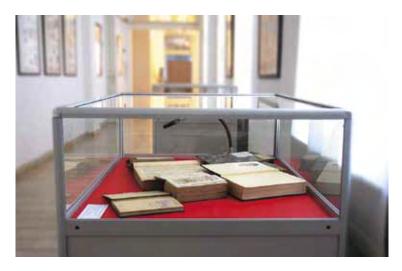

### **WALL SHOWCASES**

Wall showcases are attached to the wall and their maximum depth is 25cm. Floor, ceiling and back are opaque. They can have shelves. With showcases we also deliver special carriers, on which showcase is stably mounted on the wall.

University library, Niš