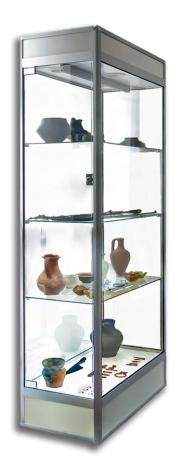

### SHOWCASES: SQUARE AND RECTANGULAR BASES

The most commonly used showcases. We produce them in full glass, with or without shelves.

Serbian oil industry - NIS

GALEB group

SHOWCASES: SQUARE AND RECTANGULAR BASES