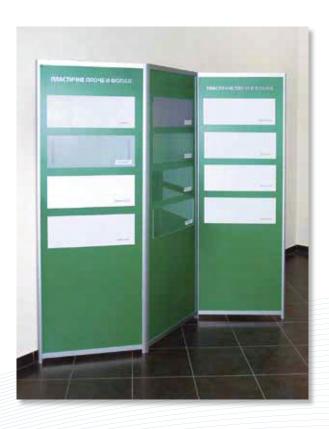

### STANDARD EXHIBITON BOARDS - SCREENS

For low budget exhibitions we use our standard profiles with different mounting angles (90\*, 120\*, 135\*, 180\*, and 225\*). With these profiles exhibiton boards are quickly installed and removed, easy to transport and they can be used for a long time. Dimensions, specific colour and type of inserts are arranged with client.