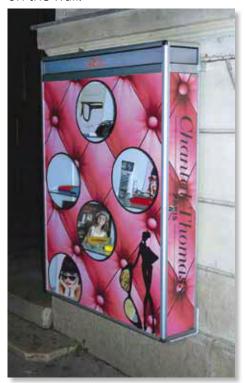

### SHOWCASES FOR OUTDOOR USE

Valjevo's culture network VAKUM

For private collector

Command cassette for machine

Showcase - display stand

Showcase for display at markets.