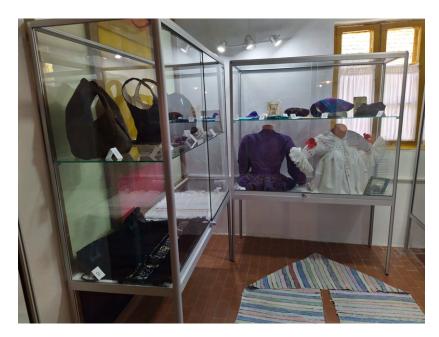

### **COUNTER SHOWCASES**

Counter showcase is completly closed with total height up to 120cm. The standard height of exhibition space is 30cm. Bottom, opaque partof showcase can be storage with a key. Storage is closed with MDF coloured panel.

Porcelain, museum, Subotica

Celtic village, Indija

Museum of Vojvodina, Novi Sad

Museum of Vojvodina, Novi Sad