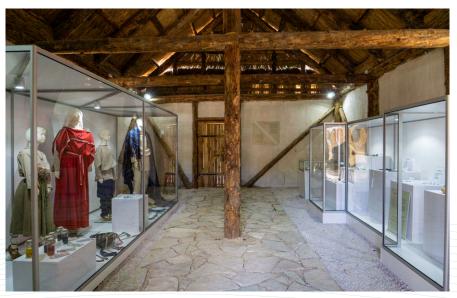

### SHOWCASES: SQUARE AND RECTANGULAR BASES

The most commonly used showcases. We produce them in full glass, with or without shelves.

Serbian oil industry - NIS

GALEB group

SHOWCASES: SQUARE AND RECTANGULAR BASES

Military Academy, Belgrade

Pocelain musem, Subotica

Samsonite

Museum of Vojvodina, Novi Sad

PTT museum

### SHOWCASES: SQUARE AND RECTANGULAR BASES

Memorial house of Janko Čmelik

Native museum, Priboj