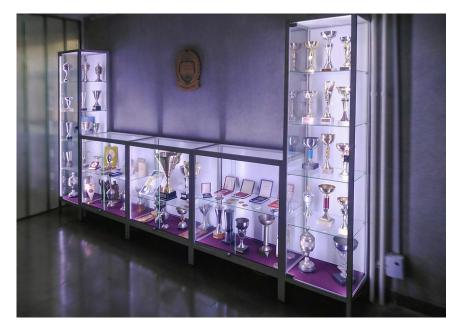

### SHOWCASES: SQUARE AND RECTANGULAR BASES

The most commonly used showcases. We produce them in full glass, with or without shelves.

Serbian oil industry - NIS

GALEB group

SHOWCASES: SQUARE AND RECTANGULAR BASES

Military Academy, Belgrade

Pocelain musem, Subotica

Samsonite

Museum of Vojvodina, Novi Sad

PTT museum