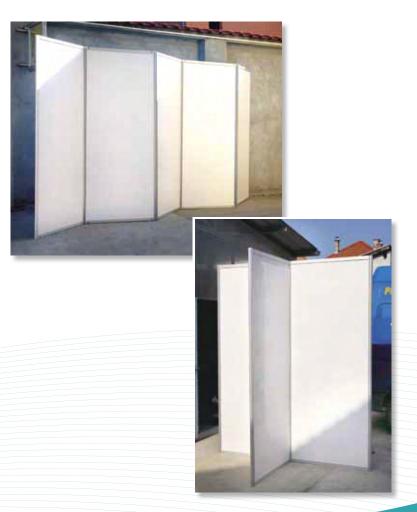

### STANDARD EXHIBITON BOARDS - SCREENS

For low budget exhibitions we use our standard profiles with different mounting angles (90\*, 120\*, 135\*, 180\*, and 225\*). With these profiles exhibiton boards are quickly installed and removed, easy to transport and they can be used for a long time. Dimensions, specific colour and type of inserts are arranged with client.

Archaeological site Lepenski Vir

Our boards are perfect for space division, either at a tradew show or in the office.