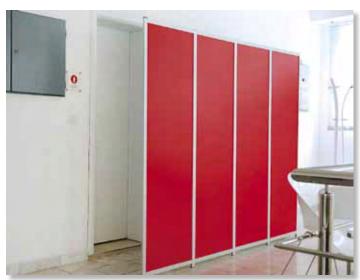

### STANDARD EXHIBITON BOARDS - SCREENS

For low budget exhibitions we use our standard profiles with different mounting angles (90\*, 120\*, 135\*, 180\*, and 225\*). With these profiles exhibiton boards are quickly installed and removed, easy to transport and they can be used for a long time. Dimensions, specific colour and type of inserts are arranged with client.

Archaeological site Lepenski Vir

Our boards are perfect for space division, either at a tradew show or in the office.