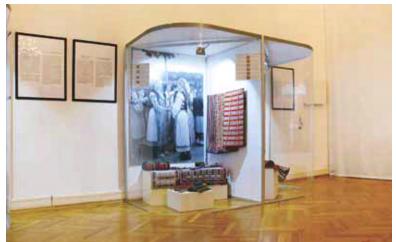

# **SPECIAL SHOWCASES**

These special showcases are made for the exhibition of the ethnographic artefacts in Museum of Vojvodina. Autor and constructor is Sc. Eng. Arch. Dragan Radovanović.

National library "Branko Radičević" Odžaci