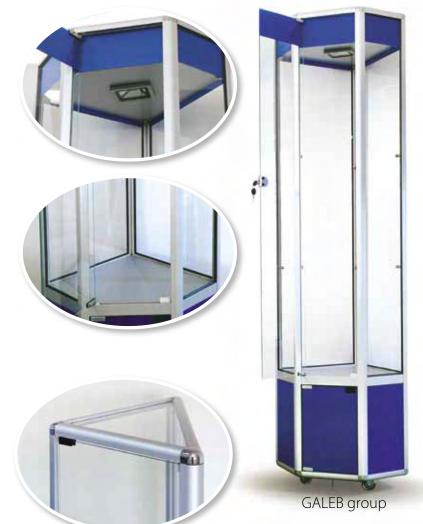

### SHOWCASES: TRIANGULAR AND PENTAGONAL BASES

These kind of showcases are convenient for rational use of corners in your space. Especially because they attract attention to themselves with their extraordinary shape and to diplayed objects in them.

Museum of Vojvodina, Novi Sad