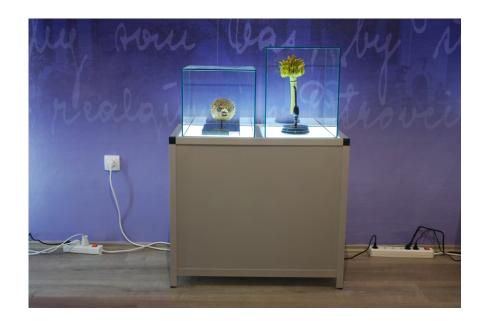

### SHOWCASES - PEDESTALS WITH GLASS BELL

Standard, economical execution of this showcase consists of pedestal made of wooden plate and adequate dimensions glass bell. Additional equipment consists of pedestal constructed of aluminum profiles or specific colour selection, lock with a key, alarm, different LED lights, as well as branding.