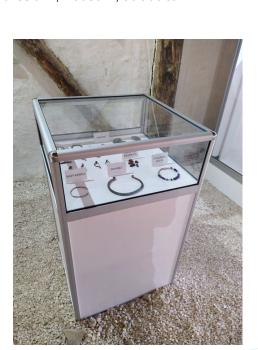

### **TABLE SHOWCASE**

Table showcase is economical and elegant version of well-organized exhibition space. Total height of the table shoecase can vary from 80 to 120cm. Standard height for the display space of the table showcase is 30cm. It has sliding door and a lock and key system.

Memorial house of Janko Čmelik