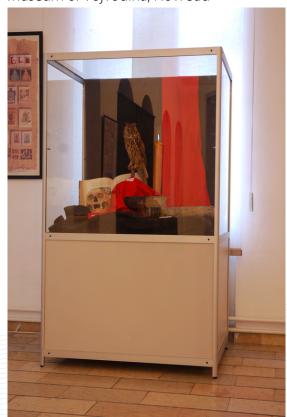

### SHOWCASES: SQUARE AND RECTANGULAR BASES

The most commonly used showcases. We produce them in full glass, with or without shelves.

Serbian oil industry - NIS

GALEB group

SHOWCASES: SQUARE AND RECTANGULAR BASES

Military Academy, Belgrade

Pocelain musem, Subotica

Samsonite

Museum of Vojvodina, Novi Sad

PTT museum