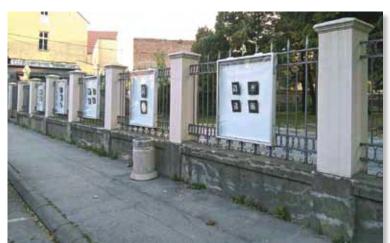

### SHOWCASES FOR OUTDOOR USE

Valjevo's culture network VAKUM

For private collector

Command cassette for machine

Showcase - display stand

Showcase for display at markets.

### STANDARD EXHIBITON BOARDS - SCREENS

For low budget exhibitions we use our standard profiles with different mounting angles (90\*, 120\*, 135\*, 180\*, and 225\*). With these profiles exhibiton boards are quickly installed and removed, easy to transport and they can be used for a long time. Dimensions, specific colour and type of inserts are arranged with client.

Archaeological site Lepenski Vir

Our boards are perfect for space division, either at a tradew show or in the office.