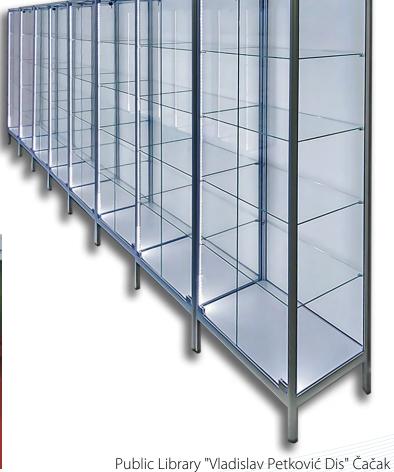

showcase that you require.

### Standard characteristics of showcases:

Construction is made of silver matt anodized aluminium profiles; Connectors are made of metal; All sides and shelves are made out of glass; Glass doors can be sliding or with hinges; and with lock and key; They have adjustable legs.

### Additional features for an individual selection:

Specific dimensions
Specific colour of aluminium profiles
Different kinds of visible connectors
Storage with a key
Laminated, tampered or acrylic glass
Central light, LED strips or spot lights
Extra shelves
Branding of the showcase
Wheels for easy move



### SHOWCASES: SQUARE AND RECTANGULAR BASES

The most commonly used showcases. We produce them in full glass, with or without shelves.





Serbian oil industry - NIS



GALEB group





SHOWCASES: SQUARE AND RECTANGULAR BASES



Military Academy, Belgrade

Pocelain musem, Subotica





Samsonite

Museum of Vojvodina, Novi Sad



PTT museum





### SHOWCASES: SQUARE AND RECTANGULAR BASES







Memorial house of Janko Čmelik



Native museum, Priboj



### SHOWCASES: TRIANGULAR AND PENTAGONAL BASES



These kind of showcases are convenient for rational use of corners in your space. Especially because they attract attention to themselves with their extraordinary shape and to diplayed objects in them.









Museum of Vojvodina, Novi Sad



### SHOWCASES: HEXAGONAL AND OCTAGONAL BASES





These kinds of showcases are successfully used during exhibitions as an exhibition island, which cannot go unnoticed. It permits branding of upper or lower technical space. Use of a