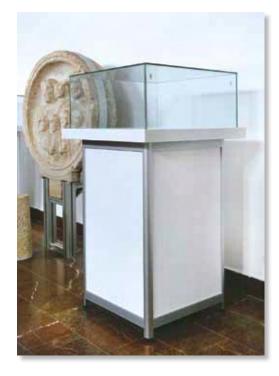

### **COUNTER SHOWCASES**

Counter showcase is completly closed with total height up to 120cm. The standard height of exhibition space is 30cm. Bottom, opaque partof showcase can be storage with a key. Storage is closed with MDF coloured panel.

Porcelain, museum, Subotica

Celtic village, Indija

Museum of Vojvodina, Novi Sad

Museum of Vojvodina, Novi Sad