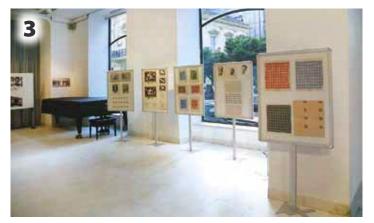

### STANDARD EXHIBITON BOARDS - SCREENS

For low budget exhibitions we use our standard profiles with different mounting angles (90\*, 120\*, 135\*, 180\*, and 225\*). With these profiles exhibiton boards are quickly installed and removed, easy to transport and they can be used for a long time. Dimensions, specific colour and type of inserts are arranged with client.

Archaeological site Lepenski Vir

Our boards are perfect for space division, either at a tradew show or in the office.