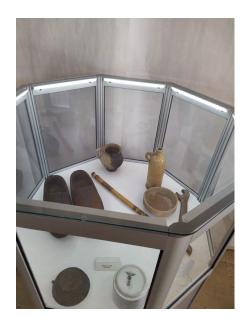

### SHOWCASES: HEXAGONAL AND OCTAGONAL BASES

These kinds of showcases are successfully used during exhibitions as an exhibition island, which cannot go unnoticed. It permits branding of upper or lower technical space. Use of additional central or sidelights is very effective.

Museum of minning and metalurgy, Bor

DANIJELA COMMERCE