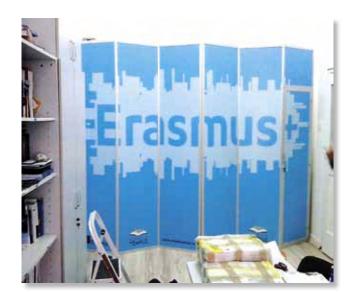

### STANDARD EXHIBITON BOARDS - SCREENS

For low budget exhibitions we use our standard profiles with different mounting angles (90\*, 120\*, 135\*, 180\*, and 225\*). With these profiles exhibiton boards are quickly installed and removed, easy to transport and they can be used for a long time. Dimensions, specific colour and type of inserts are arranged with client.

Archaeological site Lepenski Vir

Our boards are perfect for space division, either at a tradew show or in the office.