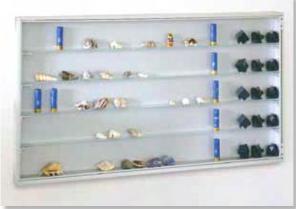

### SHALLOW SHOWCASES - FOR YOUR COLLECTION

Shallow showcases are our specialty. We make them in several different depths (usual depths are 32, 40, 60, 80, and 100mm). For shallow showcases we recommend sliding doors.

We are proud of our portable, two-sided shallow showcase. Total depth is 70mm and has portable stand and sliding door.