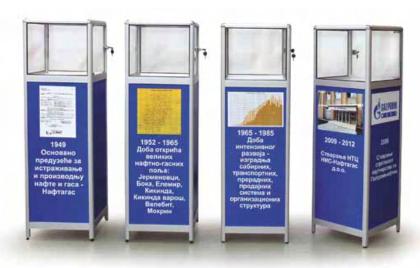

### SHOWCASES: SQUARE AND RECTANGULAR BASES

The most commonly used showcases. We produce them in full glass, with or without shelves.

Serbian oil industry - NIS

GALEB group

SHOWCASES: SQUARE AND RECTANGULAR BASES