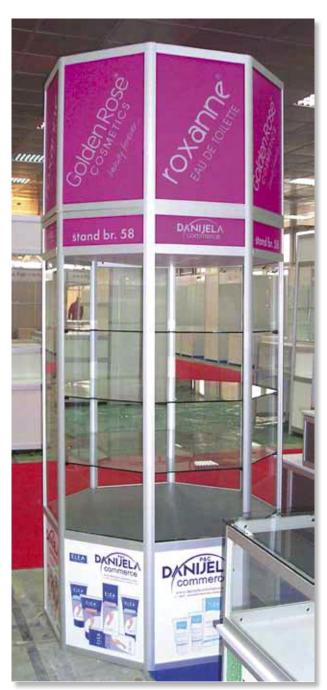

### SHOWCASES: HEXAGONAL AND OCTAGONAL BASES

These kinds of showcases are successfully used during exhibitions as an exhibition island, which cannot go unnoticed. It permits branding of upper or lower technical space. Use of additional central or sidelights is very effective.

Museum of minning and metalurgy, Bor

DANIJELA COMMERCE