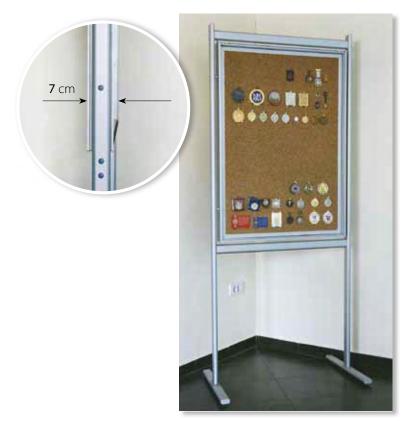

### STANDARD EXHIBITON BOARDS - SCREENS

For low budget exhibitions we use our standard profiles with different mounting angles (90\*, 120\*, 135\*, 180\*, and 225\*). With these profiles exhibiton boards are quickly installed and removed, easy to transport and they can be used for a long time. Dimensions, specific colour and type of inserts are arranged with client.

Archaeological site Lepenski Vir

Our boards are perfect for space division, either at a tradew show or in the office.