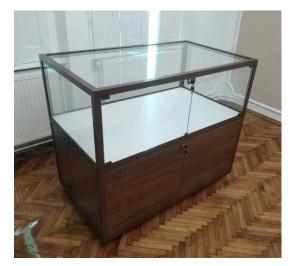

### **COUNTER SHOWCASES**

Counter showcase is completly closed with total height up to 120cm. The standard height of exhibition space is 30cm. Bottom, opaque partof showcase can be storage with a key. Storage is closed with MDF coloured panel.

Porcelain, museum, Subotica

Celtic village, Indija

Museum of Vojvodina, Novi Sad

Museum of Vojvodina, Novi Sad