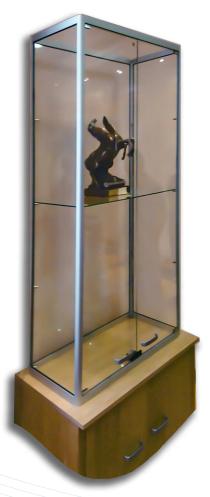

### SHOWCASES: SQUARE AND RECTANGULAR BASES

The most commonly used showcases. We produce them in full glass, with or without shelves.

Serbian oil industry - NIS

GALEB group

SHOWCASES: SQUARE AND RECTANGULAR BASES