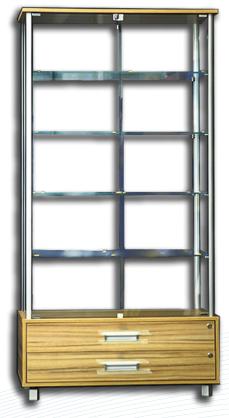

### SHOWCASES: SQUARE AND RECTANGULAR BASES

The most commonly used showcases. We produce them in full glass, with or without shelves.

Serbian oil industry - NIS

GALEB group

SHOWCASES: SQUARE AND RECTANGULAR BASES

Military Academy, Belgrade

Pocelain musem, Subotica

Samsonite

Museum of Vojvodina, Novi Sad

PTT museum

### SHOWCASES: SQUARE AND RECTANGULAR BASES

Memorial house of Janko Čmelik

Native museum, Priboj