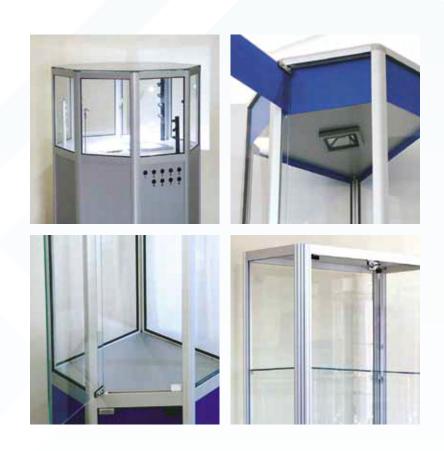

### SHOWCASES: TRIANGULAR AND PENTAGONAL BASES

These kind of showcases are convenient for rational use of corners in your space. Especially because they attract attention to themselves with their extraordinary shape and to diplayed objects in them.

### SHOWCASES: HEXAGONAL AND OCTAGONAL BASES

These kinds of showcases are successfully used during exhibitions as an exhibition island, which cannot go unnoticed. It permits branding of upper or lower technical space. Use of additional central or sidelights is very effective.