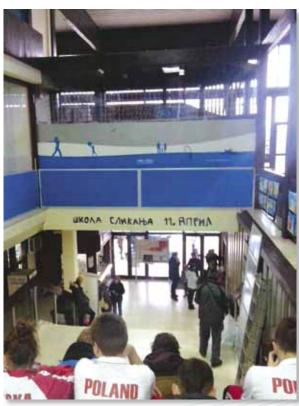

## **EXHIBITION BOARD - ART SCHOOL**

Sports centre NOVI BEOGRAD creativly used our blue magnetic exhibition board to display artwork from the students.