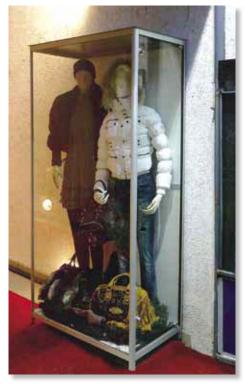

### SHOWCASES: SQUARE AND RECTANGULAR BASES

The most commonly used showcases. We produce them in full glass, with or without shelves.

Serbian oil industry - NIS

GALEB group

SHOWCASES: SQUARE AND RECTANGULAR BASES