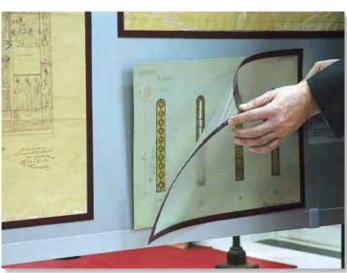

### MAGNETIC EXHIBITION BOARD

Magnetic exhibition boards - powder coated steel board is used as base for efficient hanging of thin showpieces (plans, documents and photos). The particularity of this system is individually tailored pocket for each showpiece, as well as choice of frame specific colour.

Archive of Yugoslavia, Belgrade

For company from Novi Sad, NS ČAJEVAC, we made special trade fair diplay for their products. Requirements: each product needs to have an individual carrier, that overview of selected products is simple and clear, that every piece can be show to client and than put back to the display.