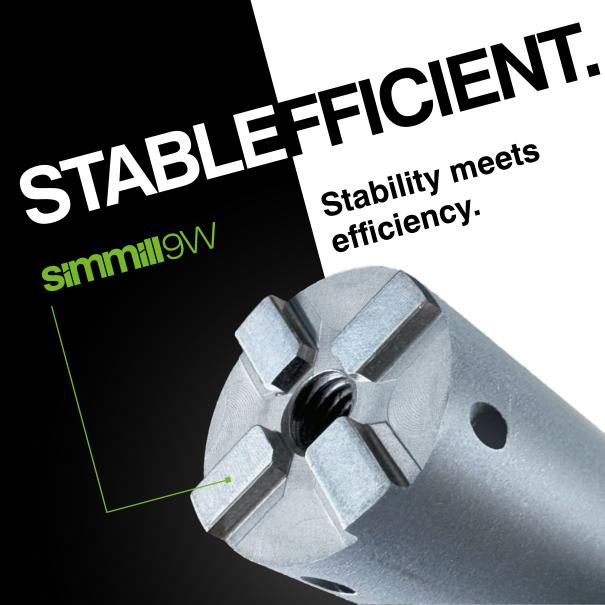

# Extremely precise and easy to use.

The simmill 9W tooling system offers extraordinary precision with exceptional ease of use. The outstanding concentric and axial runout enables precise cuts, while the high-performance toothing ensures easy handling and optimal power transmission.

## **Benefits:**

Thanks to the high-performance toothing's extremely tight manufacturing tolerances, the simmill 9W tool system stands out with an extremely long tool holder service life.

The simmill 9W tool system offers outstanding concentric and axial runout properties for precise machining.

### **Stable**

The precision-ground highperformance toothing enables optimal power transmission to the milling insert and is therefore suitable for machining with extremely high torques.