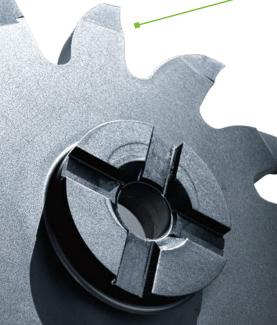

Unparalleled performance
and maximum efficiency.
and maximum efficiency.
The high-performance toothing optimizes
The high-performance toothing optimizes
and torques and thigh torques and power transmission at high torques power transmission at high torques and the power transmission at high torques are transmission at high torques and the power transmission at high torques are transmission at high t

# Extremely precise and easy to use.

The simmill 9W tooling system offers extraordinary precision with exceptional ease of use. The outstanding concentric and axial runout enables precise cuts, while the high-performance toothing ensures easy handling and optimal power transmission.

#### Milling depth

up to 16.5 mm

Up to 12 teeth

straight or crosscut

#### Please note:

Technical specifications apply to the standard range. Further customized versions also available.

Cutting widths
from 0.5 mm to 6.0 mm

Precision-ground high-performance toothing

for maximum torquetransmission

## **Benefits:**

Thanks to the high-performance toothing's extremely tight manufacturing tolerances, the simmill 9W tool system stands out with an extremely long tool holder service life.

The simmill 9W tool system offers outstanding concentric and axial runout properties for precise machining.

### **Stable**

The precision-ground highperformance toothing enables optimal power transmission to the milling insert and is therefore suitable for machining with extremely high torques.