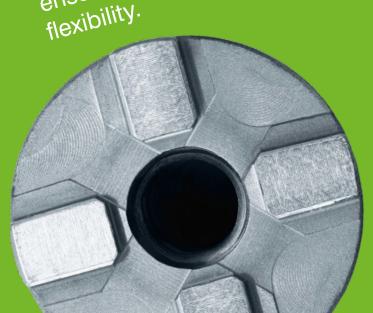

### **Cost-Effective**

The simmill 9W tool system, consisting of a holder and a milling insert, features a modular design that allows worn milling inserts to be easily replaced or reground.