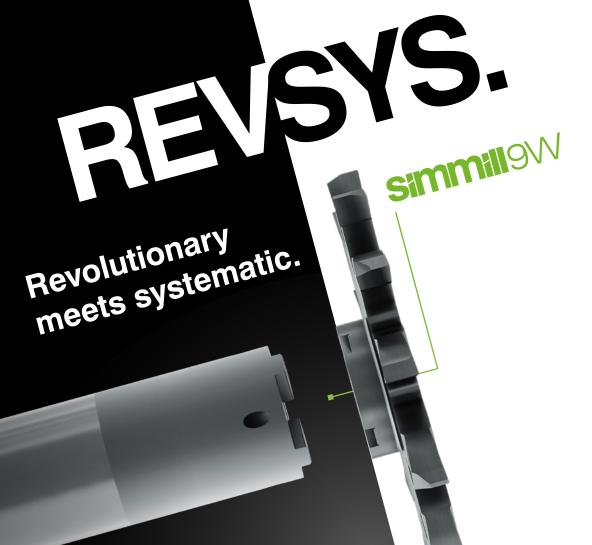

Modular meets monoblock.

simill9\\ SIMTEK milling tools type 9W

Our revolutionary system brings together the best of both worlds. It combines the advantages of a monoblock tool with the costeffectiveness of a modular tooling system. stability and precision - with complete flexibility. Discover simmill 9W, the heavy-duty system with up to 12 cutting edges for groove, slot, and parting off milling with milling depths The technical specifications apply to the standard range. Additionally, we can also offer customized of up to 16.5 mm! solutions with other specifications (i.e., diameter, cutting widths, etc.).

### **Cost-Effective**

The simmill 9W tool system, consisting of a holder and a milling insert, features a modular design that allows worn milling inserts to be easily replaced or reground.